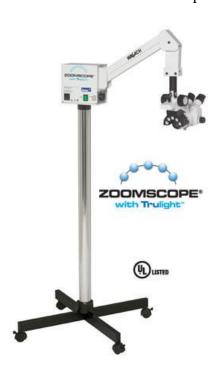

## **ZoomScope**<sup>®</sup> with Trulight<sup>TM</sup>

## Ergonomic overhead suspension arm for optimal viewing

Our premier colposcope offers unobstructed access to the examination site, allowing for optimal viewing. Zoom knobs conveniently located on both sides of the optical head with vertical and horizontal optics adjustment capabilities.

- ➤ Stereoscopic continuous 4.5 20x zoom Nikon optics for optimal viewing and image magnification
- > Trulight LED illuminates target tissue; center Green LED enables detection of vascular patterns
- Optional USB video camera captures images and integrates into EMR systems